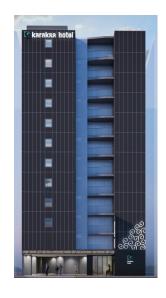

# Yaesu Area (Scheduled opening: Summer 2019)

| Address      | 1-105-14 Yaesu, Chuo-ku, Tokyo                                   |
|--------------|------------------------------------------------------------------|
| Building     | Steel frame with 12 floors above ground and 1 floor below ground |
|              | Gross Floor Area 5,406.36 sqm                                    |
| Development/ | Hotel Development: Fujita Corporation / Hotel Management: XYMAX  |
| Management   | Group                                                            |
| Design/      | Design: Ataka sekkei Co., Ltd.                                   |
| Construction | Construction: Fujita Corporation                                 |
| Number of    | 151                                                              |
| guestrooms   |                                                                  |