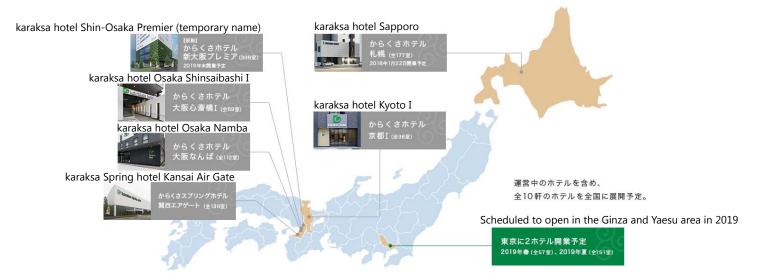

So far, there are four hotels in Osaka and Kyoto. New hotel is scheduled to open in Sapporo in January 22<sup>nd</sup>, 2018, two more scheduled to open in Ginza and Yaesu area in Tokyo in 2019 and the biggest hotel with 398 guestrooms will open in Shin-Osaka. XYMAX aims to open ten hotels with 1500 guestrooms in the country before 2020.

## **Hotels Scheduled to Open**

## Ginza Area (Scheduled opening: Spring 2019)

| Address      | 1-7-1 Shinbashi, Minato-ku, Tokyo         |
|--------------|-------------------------------------------|
| Building     | Steel frame with 12 floors above ground   |
|              | Gross Floor Area 2,989,2 sqm              |
| Design/      | Design:Irie Miyake Architects & Engineers |
| Construction | Construction: Okumura Corporation         |
| Number of    | 57                                        |
| guestrooms   |                                           |

# Yaesu Area (Scheduled opening: Summer 2019)

| Address      | 1-105-14 Yaesu, Chuo-ku, Tokyo                                   |
|--------------|------------------------------------------------------------------|
| Building     | Steel frame with 12 floors above ground and 1 floor below ground |
|              | Gross Floor Area 5,406.36 sqm                                    |
| Development/ | Hotel Development: Fujita Corporation / Hotel Management: XYMAX  |
| Management   | Group                                                            |
| Design/      | Design: Ataka sekkei Co., Ltd.                                   |
| Construction | Construction: Fujita Corporation                                 |
| Number of    | 151                                                              |
| guestrooms   |                                                                  |